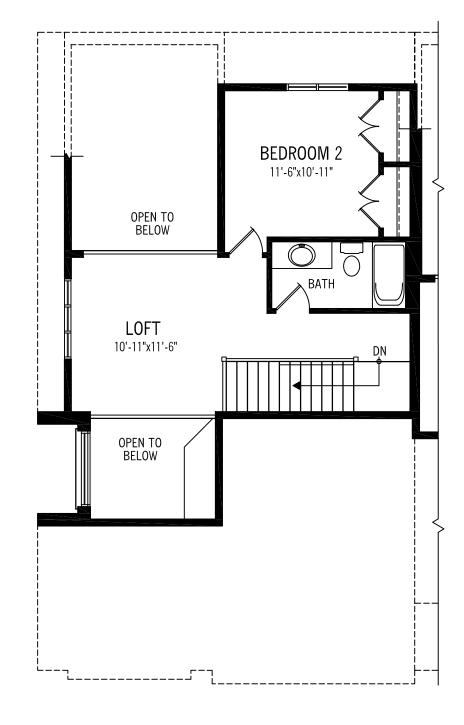

# **"TOWNS ON TAYLOR"**

**BUNGALOW TOWNHOME LOFTS** 

### PLAN 'A'

SECOND FLOOR PLAN 525 SQ. FT. PLUS 237 SQ FT. SPACE OPEN TO BELOW (GREAT RM & FOYER)

STONEYRIDGE DEVELOPMENTS

Materials, specifications, and floor plans are subject to change without notice. Townhome renderings are artist's conceptions. All floor plans are approximate dimensions. Actual usable floor space may vary from the stated floor area. E & O.E

STONEYRIDGEDEV.COM