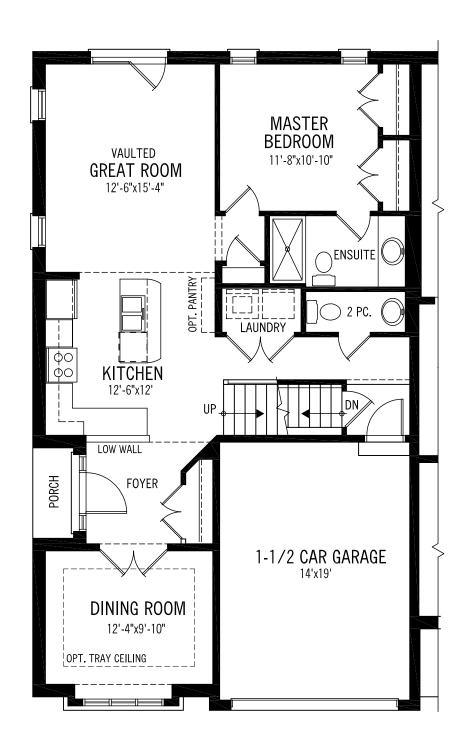

# **"TOWNS ON TAYLOR"**

BUNGALOW TOWNHOME LOFTS

PLAN 'A'

MAIN FLOOR PLAN 1051 SQ. FT.

STONEYRIDGE DEVELOPMENTS

Materials, specifications, and floor plans are subject to change without notice. Townhome renderings are artist's conceptions. All floor plans are approximate dimensions. Actual usable floor space may vary from the stated floor area. E & O.E

STONEYRIDGEDEV.COM