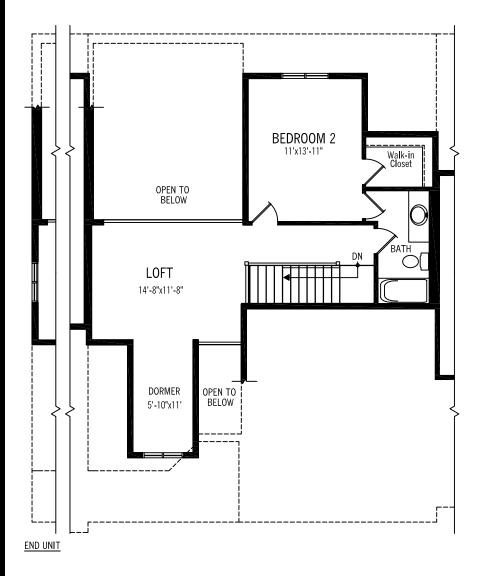

## **"TOWNS ON TAYLOR"**

**BUNGALOW TOWNHOME LOFTS** 

## PLAN 'B'

SECOND FLOOR PLAN 649 SQ. FT. PLUS 285 SQ. FT. SPACE OPEN TO BELOW (GREAT RM & FOYER)

STONEYRIDGE

DEVELOPMENTS

Materials, specifications, and floor plans are subject to change without notice. Townhome renderings are artist's conceptions. All floor plans are approximate dimensions. Actual usable floor space may vary from the stated floor area. E & O.E

STONEYRIDGEDEV.COM