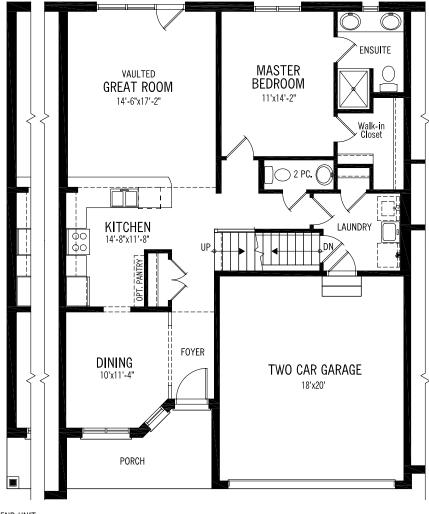

# **"TOWNS ON TAYLOR"**

**BUNGALOW TOWNHOME LOFTS** 

PLAN 'B'

MAIN FLOOR PLAN 1125 SQ. FT.

END UNIT

STONEYRIDGE

Materials, specifications, and floor plans are subject to change without notice. Townhome renderings are artist's conceptions. All floor plans are approximate dimensions. Actual usable floor space may vary from the stated floor area. E & O.E

#### STONEYRIDGEDEV.COM