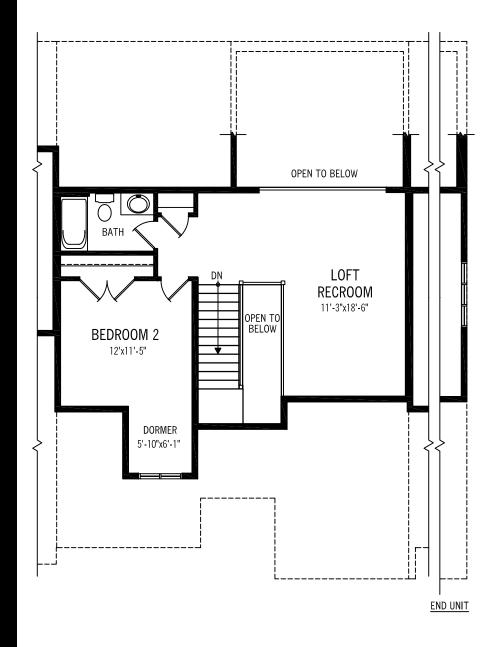

# **"TOWNS ON TAYLOR"**

#### **BUNGALOW TOWNHOME LOFTS**

### PLAN 'C'

SECOND FLOOR PLAN 665 SQ. FT. PLUS 233 SQ. FT. SPACE OPEN TO BELOW (GREAT RM & FOYER)

STONEYRIDGE

DEVELOPMENTS

Materials, specifications, and floor plans are subject to change without notice. Townhome renderings are artist's conceptions. All floor plans are approximate dimensions. Actual usable floor space may vary from the stated floor area. E & O.E