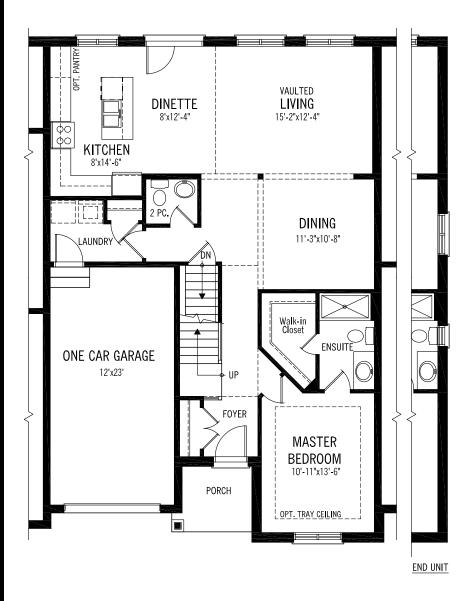

# **"TOWNS ON TAYLOR"**

**BUNGALOW TOWNHOME LOFTS** 

PLAN 'C'

MAIN FLOOR PLAN 1208 SQ. FT.

STONEYRIDGE

DEVELOPMENTS

Materials, specifications, and floor plans are subject to change without notice. Townhome renderings are artist's conceptions. All floor plans are approximate dimensions. Actual usable floor space may vary from the stated floor area. E & O.E

STONEYRIDGEDEV.COM